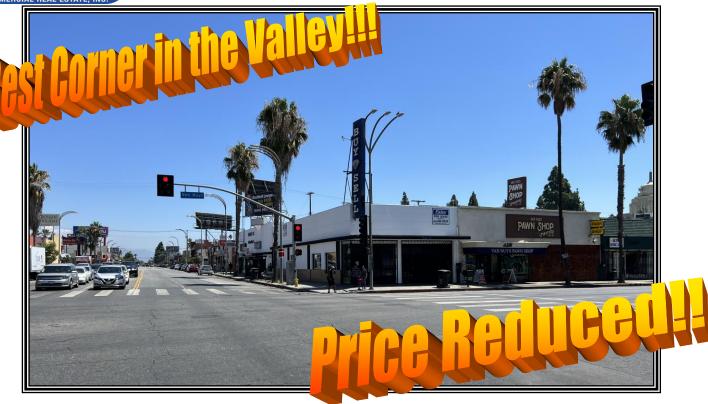

## Prime Van Nuys Corner Retail Store for Lease 6378 VAN NUYS BOULEVARD

**LOCATION:** 6378 Van Nuys Boulevard

Van Nuys, Ca 91401

(SEC of Victory Blvd. & Van Nuys Blvd.)

**SIZE:** 2,730 +/- square feet

**RENTAL RATE:** \$4,950.00 per month, MG (\$1.78 p.s.f.)

**OCCUPANCY:** Immediate

**PARKING:** Street parking in addition to lots in close proximity

**COMMENTS:** \* Prime corner location

\* Great signage

\* Large window visibility

\* Close to Van Nuys Civic Center

\* Many area amenities in walking distance